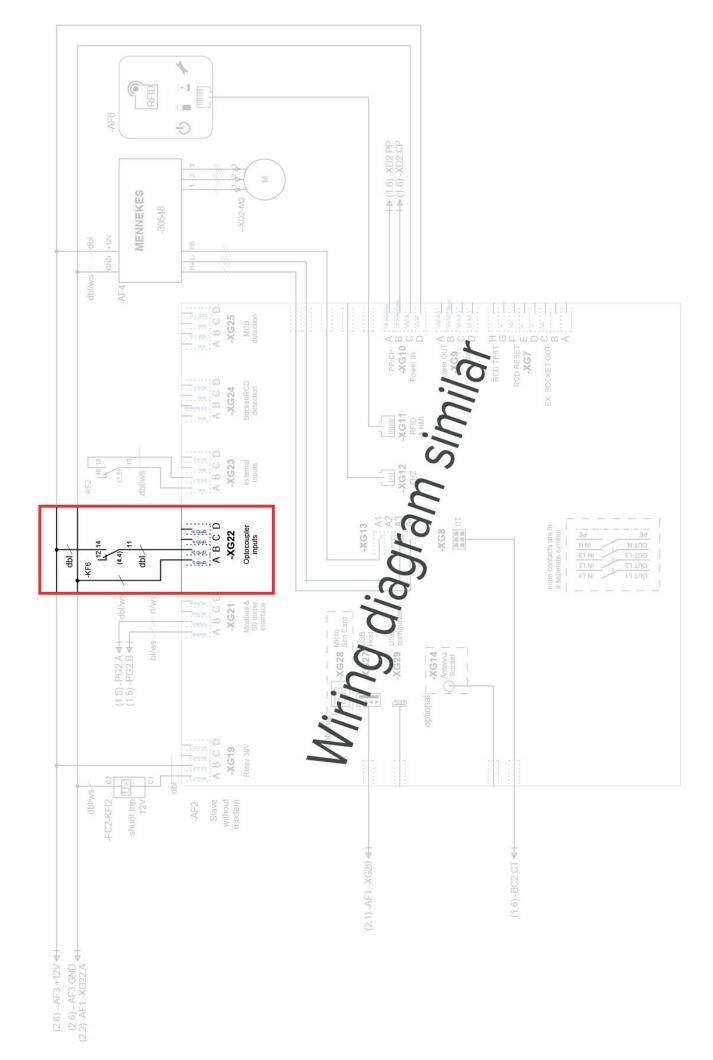

## Supplement to the wiring diagram for the left-hand charging point

## Supplement to the wiring diagram for the right-hand charging point

## Supplement to the wiring diagram

external interfaces