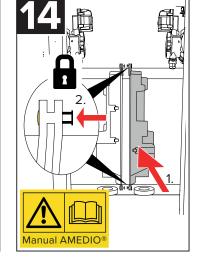

2

Carry out tasks 11 - 17 for the controller on the left-hand side.

the control system. The installation and configuration is described in the **current** operating and installation manual of AMEDIO<sup>®</sup>. You find the current manual on our website.