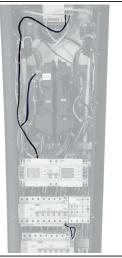

2

Carry out tasks 11 - 17 for the controller on the left-hand side.

the control system. The installation and configuration is described in the **current** operating and installation manual of AMEDIO<sup>®</sup>. You find the current manual on our website.