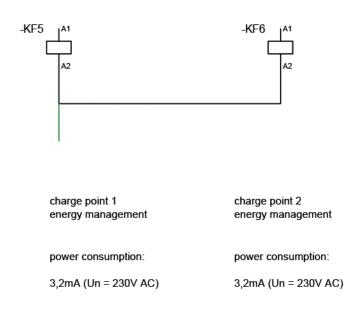

## Supplement to the wiring diagram for the left-hand charging point

## Supplement to the wiring diagram for the right-hand charging point