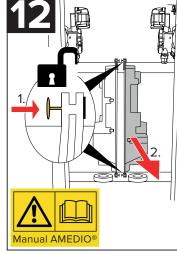

2

Carry out tasks 11 - 17 for the controller on the left-hand side.

the control system. The installation and configuration is described in the **current** operating and installation manual of AMEDIO<sup>®</sup>. You find the current manual on our website.