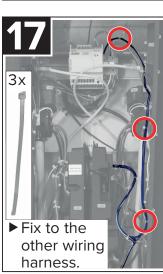

2

Carry out tasks 11 - 17 for the controller on the left-hand side.

the control system. The installation and configuration is described in the **current** operating and installation manual of AMEDIO<sup>®</sup>. You find the current manual on our website.