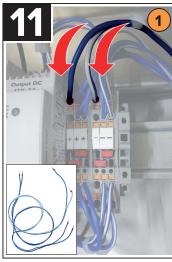

2

Carry out tasks 11 - 17 for the controller on the left-hand side.

the control system. The installation and configuration is described in the **current** operating and installation manual of AMEDIO<sup>®</sup>. You find the current manual on our website.