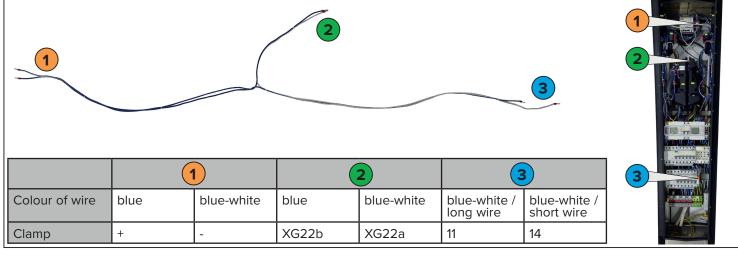

## Installation manual - Retrofit kit for using the downgrade input for the charging station $\rm AMEDIO^{\ensuremath{\mathbb{R}}}$

The tasks described in this manual may only be carried out by a qualified electrician.



















2

Carry out tasks 11 - 17 for the controller on the left-hand side.





the control system. The installation and configuration is described in the **current** operating and installation manual of AMEDIO<sup>®</sup>. You find the current manual on our website.



## Supplement to the wiring diagram for the left-hand charging point



## Supplement to the wiring diagram for the right-hand charging point



## Supplement to the wiring diagram

external interfaces