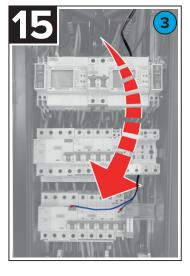

2

Carry out tasks 11 - 17 for the controller on the left-hand side.

the control system. The installation and configuration is described in the **current** operating and installation manual of AMEDIO<sup>®</sup>. You find the current manual on our website.