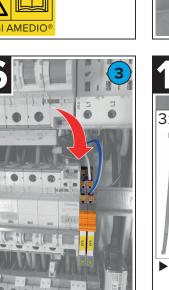

2

Carry out tasks 11 - 17 for the controller on the left-hand side.

the control system. The installation and configuration is described in the **current** operating and installation manual of AMEDIO<sup>®</sup>. You find the current manual on our website.