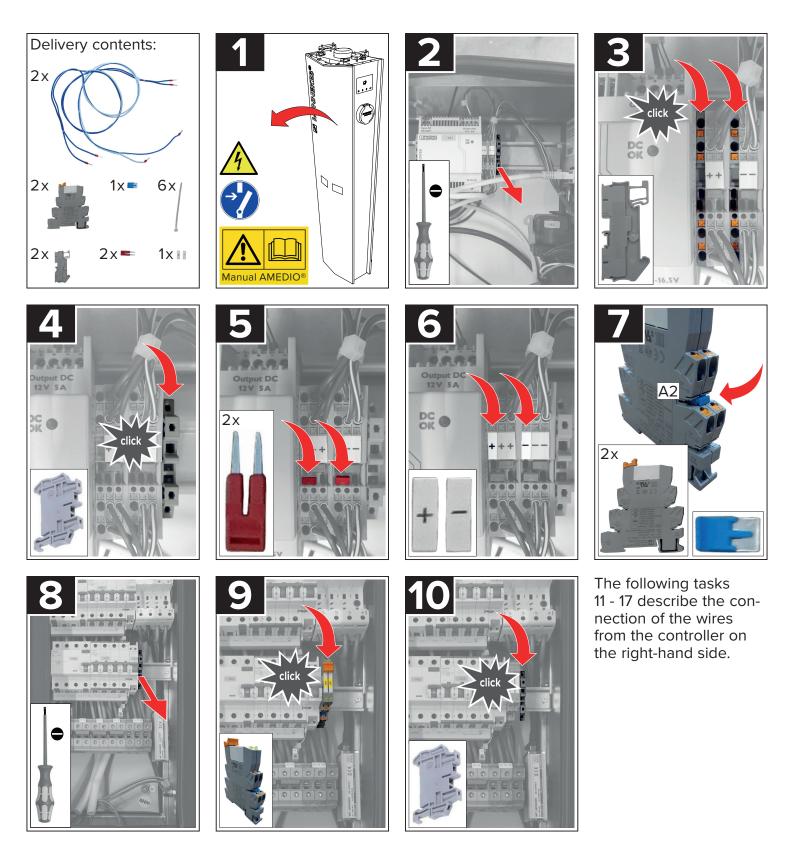

## Supplement to the wiring diagram for the right-hand charging point

## Supplement to the wiring diagram

external interfaces