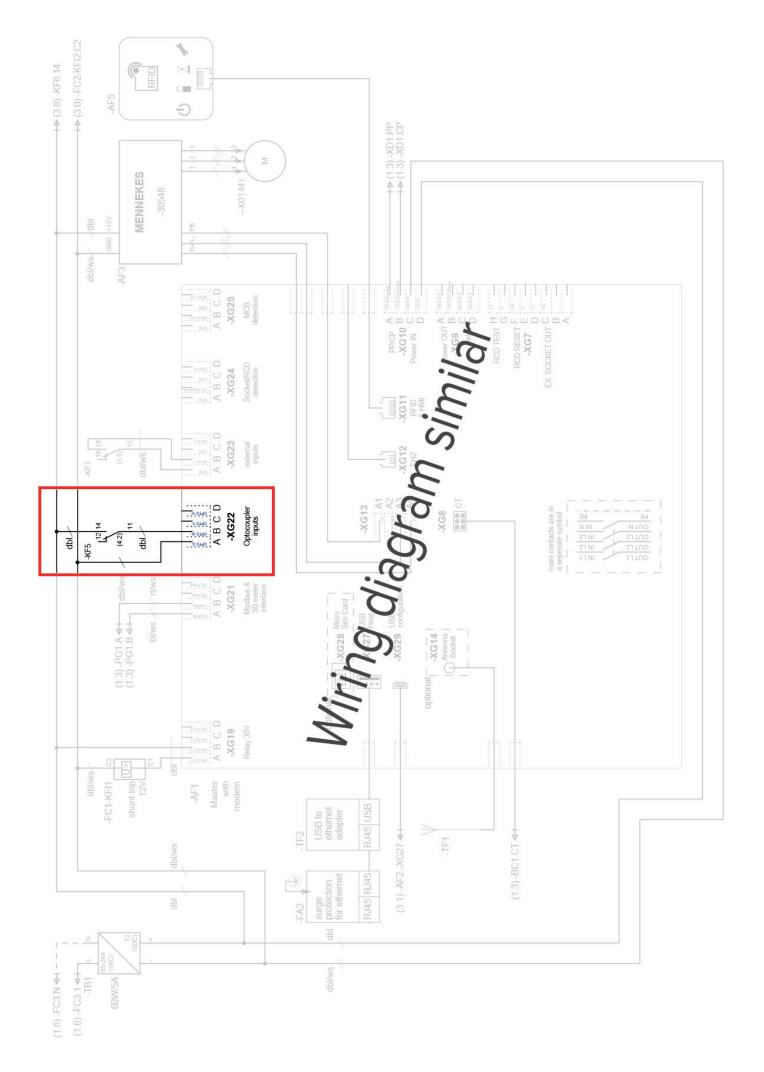

## Supplement to the wiring diagram for the left-hand charging point

## Supplement to the wiring diagram for the right-hand charging point

## Supplement to the wiring diagram

external interfaces